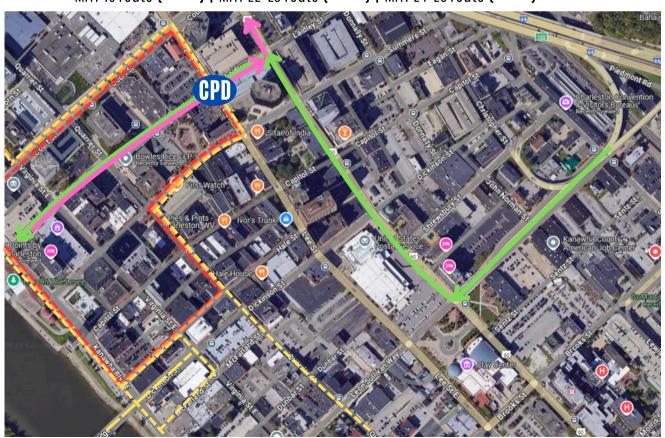

**WHEN:** MON, MAY 19 (7A - 5:30P) THU, MAY 22 (5P - 12A) FRI, MAY 23 (5P - 12A)

SAT, MAY 24 (5:30A - 5:30P) SUN, MAY 25 (5:30A - 5:30P) MON, MAY 26 (5:30A - 5:30P)

**ACCESS:** All outbound traffic will be routed to Laidley Street >> Washington Street

All incoming traffic will, from the interstate, use Exit 100 - Leon Sullivan Way / Capitol Street >> Washington Street >> Laidley Street

A CPD officer will be stationed at Laidley Street and Lee Street.

**NOTE:** nearby sections of the race routes have been color coded below. MAY 19 route (———) | MAY 22-23 route (———) | MAY 24-26 route (———)